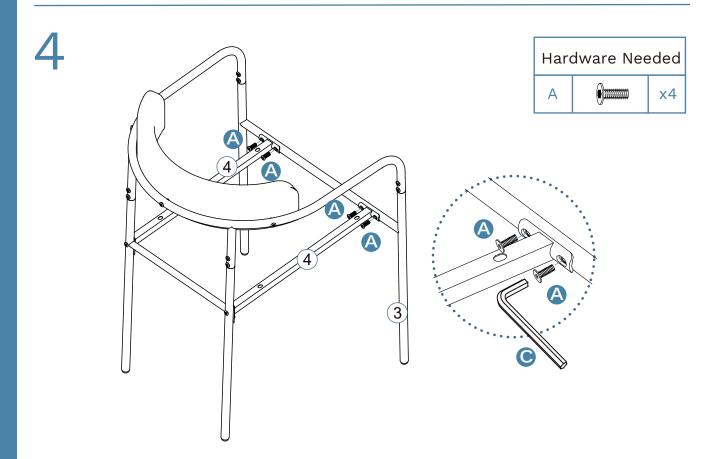

via live chat, email or phone. Visit our website for details.

### Celine

Dining Chair - Set of 2

Thank you for your purchase. Please follow the instructions for correct assembly. While we took great effort to ensure these assembly instructions were correct at the time of printing, sometimes updates are required post production. For the most up to date versions please refer to the product page on our website. mocka.com.au/mocka.co.nz





## Celine

Dining Chair - Set of 2

#### Panel Layout



#### **Partlist**

| 1 | Top Frame      | x2 |
|---|----------------|----|
| 2 | Back Frame     | x2 |
| 3 | Front Frame    | x2 |
| 4 | Connecting Rod | x4 |
| 5 | Seat Cushion   | x2 |

# Celine Dining Chair - Set of 2



# Celine Dining Chair - Set of 2





# Celine Dining Chair - Set of 2





## Celine

Dining Chair - Set of 2







6



You're done, enjoy!