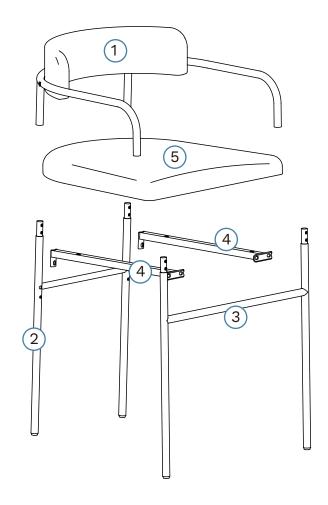

#### Panel Layout

#### **Partlist**

| 1 | Top Frame      | x2 |
|---|----------------|----|
| 2 | Back Frame     | x2 |
| 3 | Front Frame    | x2 |
| 4 | Connecting Rod | x4 |
| 5 | Seat Cushion   | x2 |