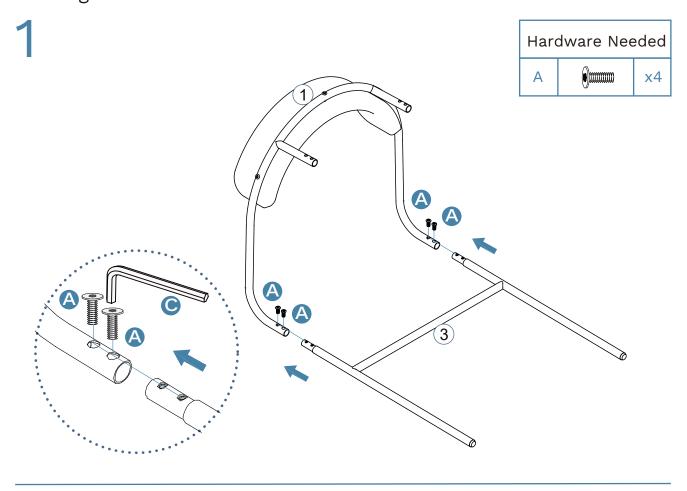

ed help? Our Support Team are available via live chat, email or phone. Visit our website for details.

### Celine

Dining Chair - Set of 2

Thank you for your purchase. Please follow the instructions for correct assembly. While we took great effort to ensure these assembly instructions were correct at the time of printing, sometimes updates are required post production. For the most up to date versions please refer to the product page on our website. mocka.com.au/mocka.co.nz





## Celine

Dining Chair - Set of 2

#### Panel Layout



#### **Partlist**

| 1 | Top Frame      | x2 |
|---|----------------|----|
| 2 | Back Frame     | x2 |
| 3 | Front Frame    | x2 |
| 4 | Connecting Rod | x4 |
| 5 | Seat Cushion   | x2 |

# Celine Dining Chair - Set of 2



# Celine Dining Chair - Set of 2





# Celine Dining Chair - Set of 2





## Celine

Dining Chair - Set of 2







6



You're done, enjoy!