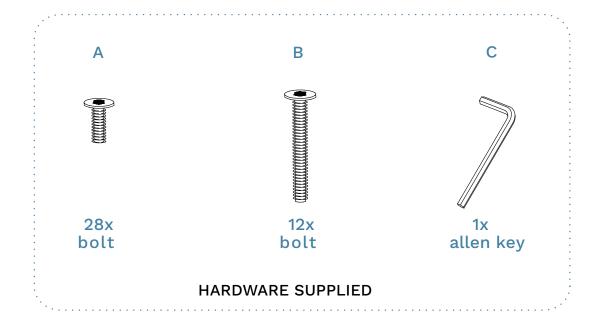

#### **Partlist**

| 1 | Top Frame      | x2 |
|---|----------------|----|
| 2 | Back Frame     | x2 |
| 3 | Front Frame    | x2 |
| 4 | Connecting Rod | x4 |
| 5 | Seat Cushion   | x2 |