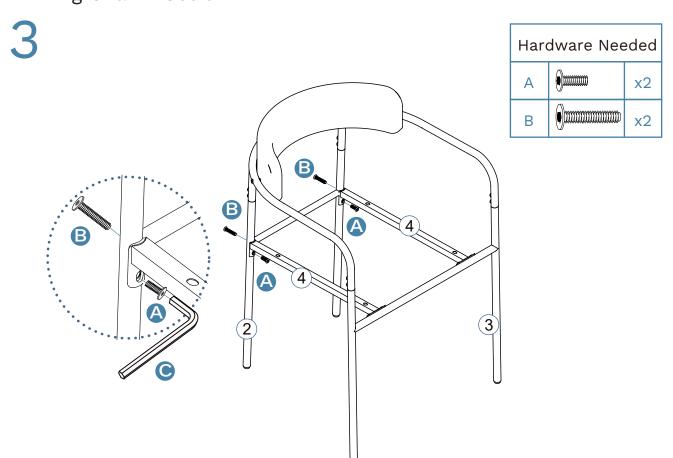

e via live chat, email or phone. Visit our website for details.

### Celine

Dining Chair - Set of 2

Thank you for your purchase. Please follow the instructions for correct assembly. While we took great effort to ensure these assembly instructions were correct at the time of printing, sometimes updates are required post production. For the most up to date versions please refer to the product page on our website. mocka.com.au/mocka.co.nz





## Celine

Dining Chair - Set of 2

#### Panel Layout



#### **Partlist**

| 1 | Top Frame      | x2 |
|---|----------------|----|
| 2 | Back Frame     | x2 |
| 3 | Front Frame    | x2 |
| 4 | Connecting Rod | x4 |
| 5 | Seat Cushion   | x2 |

# Celine Dining Chair - Set of 2



# Celine Dining Chair - Set of 2





# Celine Dining Chair - Set of 2





## Celine

Dining Chair - Set of 2







6



You're done, enjoy!