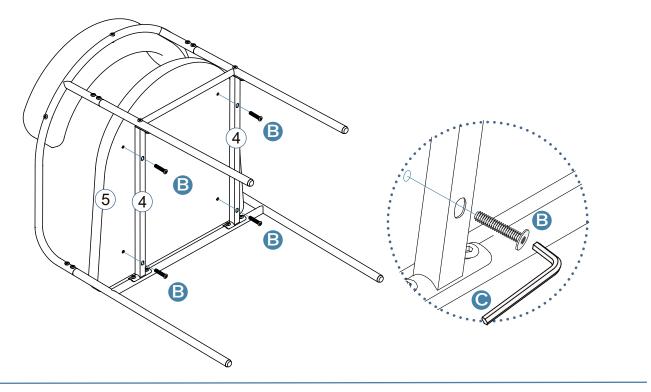

ebsite for details.

### Celine

Dining Chair - Set of 2

Thank you for your purchase. Please follow the instructions for correct assembly. While we took great effort to ensure these assembly instructions were correct at the time of printing, sometimes updates are required post production. For the most up to date versions please refer to the product page on our website. mocka.com.au/mocka.co.nz





## Celine

Dining Chair - Set of 2

#### Panel Layout



#### **Partlist**

| 1 | Top Frame      | x2 |
|---|----------------|----|
| 2 | Back Frame     | x2 |
| 3 | Front Frame    | x2 |
| 4 | Connecting Rod | x4 |
| 5 | Seat Cushion   | x2 |

# Celine Dining Chair - Set of 2



# Celine Dining Chair - Set of 2





# Celine Dining Chair - Set of 2





## Celine

Dining Chair - Set of 2







6



You're done, enjoy!