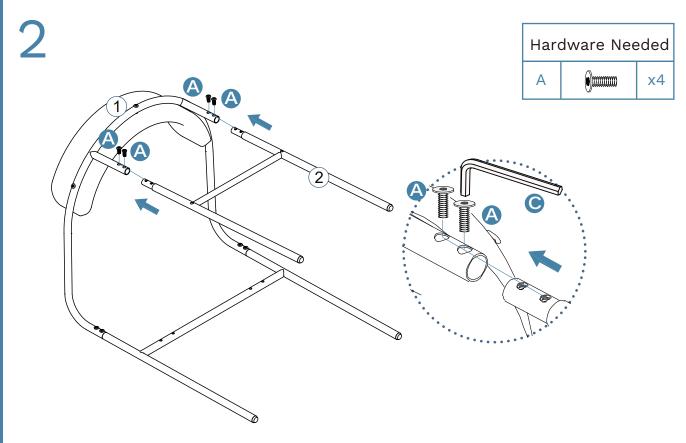

help? Our Support Team are available via live chat, email or phone. Visit our website for details.

### Celine

Dining Chair - Set of 2

Thank you for your purchase. Please follow the instructions for correct assembly. While we took great effort to ensure these assembly instructions were correct at the time of printing, sometimes updates are required post production. For the most up to date versions please refer to the product page on our website. mocka.com.au/mocka.co.nz





## Celine

Dining Chair - Set of 2

#### Panel Layout



#### **Partlist**

| 1 | Top Frame      | x2 |
|---|----------------|----|
| 2 | Back Frame     | x2 |
| 3 | Front Frame    | x2 |
| 4 | Connecting Rod | x4 |
| 5 | Seat Cushion   | x2 |

# Celine Dining Chair - Set of 2



# Celine Dining Chair - Set of 2





# Celine Dining Chair - Set of 2





## Celine

Dining Chair - Set of 2







6



You're done, enjoy!